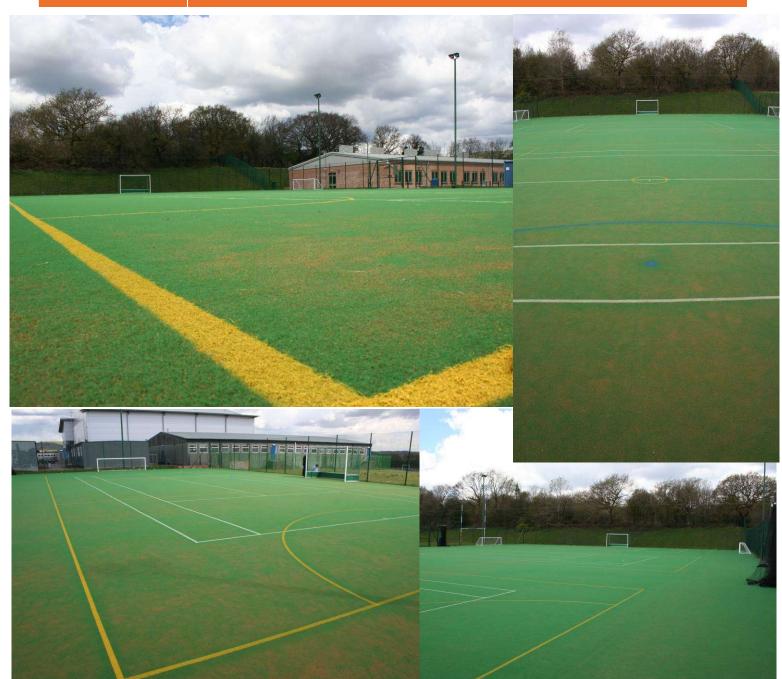

## St. Cenydd Comprehensive School

| Client                | Caerphilly Council                                                                                                                                                                                                                                                                                                                                                                               |
|-----------------------|--------------------------------------------------------------------------------------------------------------------------------------------------------------------------------------------------------------------------------------------------------------------------------------------------------------------------------------------------------------------------------------------------|
| Site Address          | Trecenydd, Caerphilly, CF83 2RP                                                                                                                                                                                                                                                                                                                                                                  |
| Facility              | 64.5m x 39.0m Synthetic Multi Sport Pitch                                                                                                                                                                                                                                                                                                                                                        |
| STP System            | <ul> <li>✓ Existing Engineered Macadam Base</li> <li>✓ NottsPad® XCspecialist loadbearing underlay</li> <li>✓ VHAF® NottsSward 1300 sand filled synthetic grass</li> </ul>                                                                                                                                                                                                                       |
| Other STP Features    | ✓                                                                                                                                                                                                                                                                                                                                                                                                |
| Built                 | April 2012                                                                                                                                                                                                                                                                                                                                                                                       |
| Specialist Contractor | South Wales Sports Grounds Ltd                                                                                                                                                                                                                                                                                                                                                                   |
| Build Cost            | £70,000 + VAT                                                                                                                                                                                                                                                                                                                                                                                    |
| Sporting Activities   | ✓ Football       ✓ Hockey       ✓ Tennis       ✓ Netball       ✓ Aerobic Activities and Games                                                                                                                                                                                                                                                                                                    |
| Points of Interest    | <ul> <li>✓ The existing macadam MUGA was provided as part of a recent school redevelopment but was underused and impractical for sports such as hockey and football affecting income generated through external lettings</li> <li>✓ The project was developed along Notts Sport's exclusive Fast Track Funding initiative before the business case became viable for capital funding.</li> </ul> |