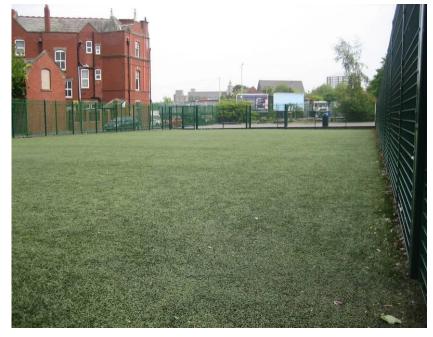

## **SYNTHETIC**multi-use-games-areas

| Client                 | Our Lady Catholic Primary School                                                                                                                                                                                                     |
|------------------------|--------------------------------------------------------------------------------------------------------------------------------------------------------------------------------------------------------------------------------------|
| Site address           | Old Chapel Street, Edgeley, Stockport, Cheshire SK3 9HX                                                                                                                                                                              |
| Size                   | 37.00m x 18.50m + goal recesses                                                                                                                                                                                                      |
| Playing surface system | 3 <sup>rd</sup> Generation synthetic grass overlaying new NottsPad shockpad layer with a dynamic stone foundation                                                                                                                    |
| Points of Interest     | The new facility updated an old tarmac ball court that was in poor condition with severe falls. The School wanted a high quality football pitch on which recreational /coaching level hockey and general activities could be played. |
|                        | Due to the remodelling of the existing levels, a timber retaining wall was designed to create a compliant level sports pitch for the new facility.                                                                                   |
| Specialist contractor  | Sodexo Land Technology Ltd                                                                                                                                                                                                           |
| Completed              | Summer 2009                                                                                                                                                                                                                          |
| Priority sports        | Football                                                                                                                                                                                                                             |