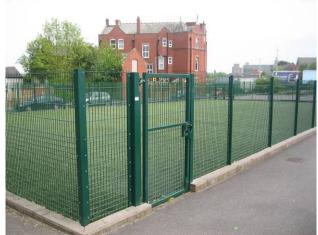

## **SYNTHETIC**multi-use-games-areas

| Client                 | Our Lady Catholic Primary School                                                                                                                                                                                                     |
|------------------------|--------------------------------------------------------------------------------------------------------------------------------------------------------------------------------------------------------------------------------------|
| Site address           | Old Chapel Street, Edgeley, Stockport, Cheshire SK3 9HX                                                                                                                                                                              |
| Size                   | 37.00m x 18.50m + goal recesses                                                                                                                                                                                                      |
| Playing surface system | 3 <sup>rd</sup> Generation synthetic grass overlaying new NottsPad shockpad layer with a dynamic stone foundation                                                                                                                    |
| Points of Interest     | The new facility updated an old tarmac ball court that was in poor condition with severe falls. The School wanted a high quality football pitch on which recreational /coaching level hockey and general activities could be played. |
|                        | Due to the remodelling of the existing levels, a timber retaining wall was designed to create a compliant level sports pitch for the new facility.                                                                                   |
| Specialist contractor  | Sodexo Land Technology Ltd                                                                                                                                                                                                           |
| Completed              | Summer 2009                                                                                                                                                                                                                          |
| Priority sports        | Football                                                                                                                                                                                                                             |