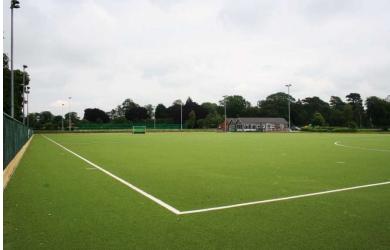

## **Deeside Ramblers Hockey Club**

| Site Address       | Gardenhurst Estate, Whitchurch Road, Tiverton, Tarporley, Cheshire, CW6 9NA                                                                                                                                                                                                                                                                                                                                                                                                                                                                                                       |
|--------------------|-----------------------------------------------------------------------------------------------------------------------------------------------------------------------------------------------------------------------------------------------------------------------------------------------------------------------------------------------------------------------------------------------------------------------------------------------------------------------------------------------------------------------------------------------------------------------------------|
| Facility           | 100.4m x 59.5m Synthetic Turf Hockey Pitch                                                                                                                                                                                                                                                                                                                                                                                                                                                                                                                                        |
| Pitch System       | <ul> <li>New NottsGrass® Mono 18 sand dressed synthetic grass</li> <li>New NottsPad® XC shockpad</li> <li>LAID ONTO EXISTING -</li> <li>Engineered macadam base</li> <li>Underlying piped drainage system</li> </ul>                                                                                                                                                                                                                                                                                                                                                              |
| Other Features     | <ul> <li>Brand New 36m x 28m practice pitch with new NottsGrass® Mono 18 sand dressed synthetic grass and reclaimed shockpad laid onto new macadam base with associated perimeter fencing and lighting</li> <li>Replacement Floodlighting lamps recycling existing columns</li> <li>Access Paths</li> <li>Replacement Kickboards to existing synthetic pitch</li> </ul>                                                                                                                                                                                                           |
| Dates              | Completed June 2013                                                                                                                                                                                                                                                                                                                                                                                                                                                                                                                                                               |
| Total Project Cost | £360,000 + VAT                                                                                                                                                                                                                                                                                                                                                                                                                                                                                                                                                                    |
| Point of Interest  | <ul> <li>✓ The original pitch was surveyed by Notts Sport in June 2010 and deemed in need of replacement in Summer 2013.</li> <li>✓ The replacement surface was chosen to provide the best possible performance for hockey without converting to a water based pitch and included the construction of a brand new 36m x 28m practice / warm up area.</li> <li>✓ The entire project was completed in 6 weeks and is the first project to finish using the Sport England Improvement Funding, National Hockey Foundation grant and England Hockey CIP programme funding.</li> </ul> |