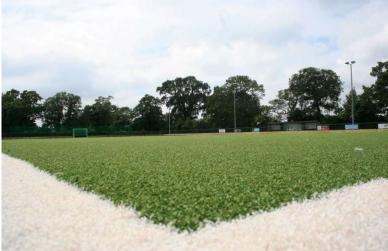

## **Deeside Ramblers Hockey Club**

| Site Address       | Gardenhurst Estate, Whitchurch Road, Tiverton, Tarporley, Cheshire, CW6 9NA                                                                                                                                                                                                                                                                                                                                                                                                                                                                                                       |
|--------------------|-----------------------------------------------------------------------------------------------------------------------------------------------------------------------------------------------------------------------------------------------------------------------------------------------------------------------------------------------------------------------------------------------------------------------------------------------------------------------------------------------------------------------------------------------------------------------------------|
| Facility           | 100.4m x 59.5m Synthetic Turf Hockey Pitch                                                                                                                                                                                                                                                                                                                                                                                                                                                                                                                                        |
| Pitch System       | <ul> <li>New NottsGrass® Mono 18 sand dressed synthetic grass</li> <li>New NottsPad® XC shockpad</li> <li>LAID ONTO EXISTING -</li> <li>Engineered macadam base</li> <li>Underlying piped drainage system</li> </ul>                                                                                                                                                                                                                                                                                                                                                              |
| Other Features     | <ul> <li>Brand New 36m x 28m practice pitch with new NottsGrass® Mono 18 sand dressed synthetic grass and reclaimed shockpad laid onto new macadam base with associated perimeter fencing and lighting</li> <li>Replacement Floodlighting lamps recycling existing columns</li> <li>Access Paths</li> <li>Replacement Kickboards to existing synthetic pitch</li> </ul>                                                                                                                                                                                                           |
| Dates              | Completed June 2013                                                                                                                                                                                                                                                                                                                                                                                                                                                                                                                                                               |
| Total Project Cost | £360,000 + VAT                                                                                                                                                                                                                                                                                                                                                                                                                                                                                                                                                                    |
| Point of Interest  | <ul> <li>✓ The original pitch was surveyed by Notts Sport in June 2010 and deemed in need of replacement in Summer 2013.</li> <li>✓ The replacement surface was chosen to provide the best possible performance for hockey without converting to a water based pitch and included the construction of a brand new 36m x 28m practice / warm up area.</li> <li>✓ The entire project was completed in 6 weeks and is the first project to finish using the Sport England Improvement Funding, National Hockey Foundation grant and England Hockey CIP programme funding.</li> </ul> |