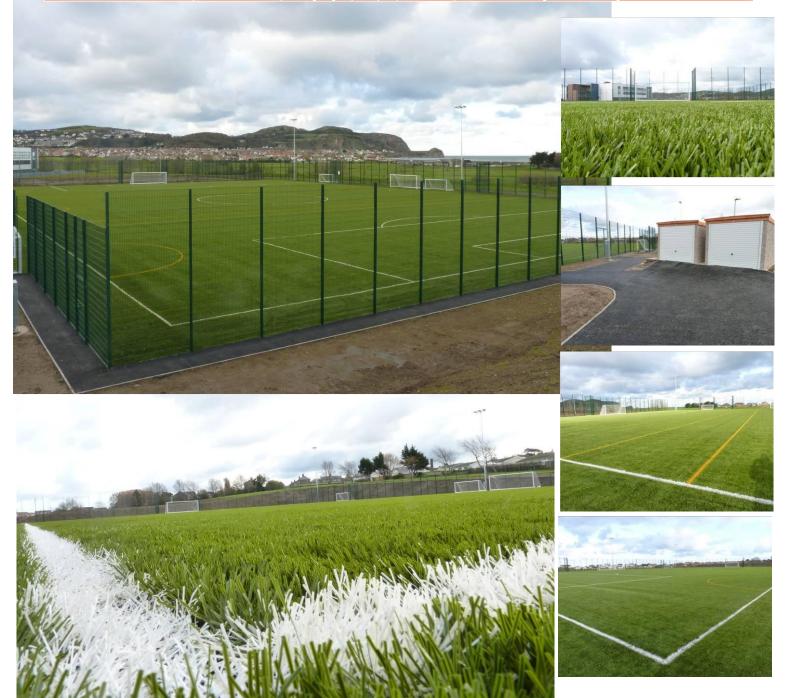

## Coleg Llandrillo

| Site Address          | Llandudno Road, Rhos-on-Sea, LL28 4HZ,                                                                |
|-----------------------|-------------------------------------------------------------------------------------------------------|
| Facility              | 106.00m x 71.00m + associated large & small recesses.                                                 |
| Pitch System          | ✓ Dynamic Stone Base                                                                                  |
|                       | ✓ (FIFA 1*) 60mm Monofilament 3 <sup>rd</sup> Generation sand & rubber crumb filled synthetic grass   |
| Completed             | November 2010                                                                                         |
| Specialist Contractor | Midland CSB Ltd                                                                                       |
| Build Cost            | £550,000 + VAT                                                                                        |
| Additional Features   | ✓ Project required the re-levelling of a underused natural turf sport pitch that was severely sloped, |
|                       | poorly draining and undulating on made up ground.                                                     |
|                       | ✓ In addition to the synthetic pitch, completely new landscaping and pathway arrangement was          |
|                       | design & constructed to current DDA standards                                                         |
|                       | ✓ A sensitive planning process meant specialist floodlighting was included & detailed fencing design  |
|                       | to minimise ball loss and noise.                                                                      |
|                       | ✓ An additional natural turf 60m x 40m Rugby training area was also included in the contract and      |
|                       | involved importing high quality top soil, complete new drainage and seeding.                          |