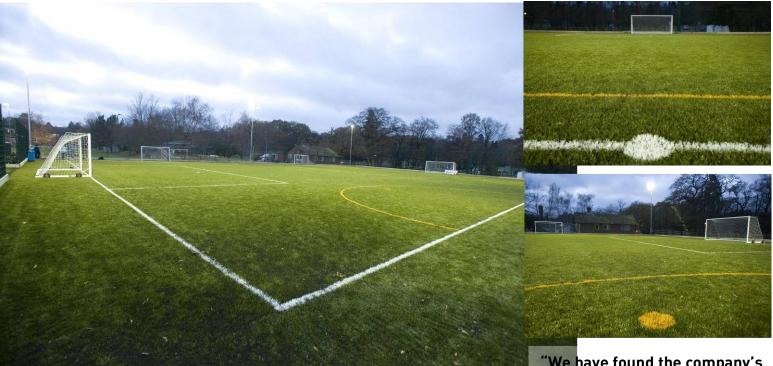

## **Charters School & Leisure Centre**

| Client                | Royal Borough of Windsor & Maidenhead                                                                                                                                                                                                                                                                                                                                                                                                                                          |
|-----------------------|--------------------------------------------------------------------------------------------------------------------------------------------------------------------------------------------------------------------------------------------------------------------------------------------------------------------------------------------------------------------------------------------------------------------------------------------------------------------------------|
| Site Address          | Charters Road, South Ascot,                                                                                                                                                                                                                                                                                                                                                                                                                                                    |
| Facility              | 60.90m x 42.60m + integral storage recesses.                                                                                                                                                                                                                                                                                                                                                                                                                                   |
| Pitch System          | 🖌 Dynamic Stone Base                                                                                                                                                                                                                                                                                                                                                                                                                                                           |
|                       | ✓ NottsFilm <sup>®</sup> Specialist Geotextile                                                                                                                                                                                                                                                                                                                                                                                                                                 |
|                       | ✓ (FIFA 1*) 60mm Monofilament 3 <sup>rd</sup> Generation sand & rubber crumb filled synthetic grass                                                                                                                                                                                                                                                                                                                                                                            |
| Completed             | December 2010                                                                                                                                                                                                                                                                                                                                                                                                                                                                  |
| Specialist Contractor | S & C Slatter Ltd                                                                                                                                                                                                                                                                                                                                                                                                                                                              |
| Build Cost            | £230,000 + VAT                                                                                                                                                                                                                                                                                                                                                                                                                                                                 |
| Additional Features   | <ul> <li>In addition to the synthetic pitch, completely new landscaping and pathway arrangement was design &amp; constructed to link existing pathways to the new facility</li> <li>A sensitive planning process in land designated as "green belt" meant specialist floodlighting was included &amp; detailed fencing design to minimise ball loss and noise.</li> <li>A new ECB approved non-turf cricket system was also included in the contract for the School</li> </ul> |

"We have found the company's Design & Advisory service a very effective way of delivering high-quality facilities"

Kevin Mist, Head of Leisure for the Royal Borough of Windsor and Maidenhead