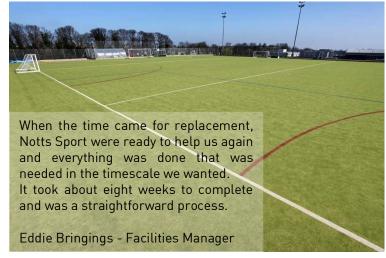

## Boston Spa School

| Site Address       | Clifford Moor Road Boston Spa, Wetherby, West Yorkshire LS23                                                                                                                                                                                                                                                                                                                                                                                                                                            |                         |
|--------------------|---------------------------------------------------------------------------------------------------------------------------------------------------------------------------------------------------------------------------------------------------------------------------------------------------------------------------------------------------------------------------------------------------------------------------------------------------------------------------------------------------------|-------------------------|
| Facility           | 101.4m x 63.0m                                                                                                                                                                                                                                                                                                                                                                                                                                                                                          |                         |
| Pitch System       | <ul> <li>New VHAF® NottsSward 1300 needlepunched sand filled grass</li> <li>LAID ONTO EXISTING -</li> <li>VHAF® Rubber Crumb Shockpad</li> <li>Dynamic granular stone base</li> <li>Underlying piped drainage system</li> </ul>                                                                                                                                                                                                                                                                         |                         |
| Other Features     | <ul> <li>Permanent and Semi -Permanent painted lines for football, hockey &amp; 5-a-side Football</li> <li>New self-weighted, free standing football and hockey goals</li> </ul>                                                                                                                                                                                                                                                                                                                        |                         |
| Dates              | Resurfaced – August 2011                                                                                                                                                                                                                                                                                                                                                                                                                                                                                | Originally Built - 1996 |
| Refurbishment Cost | £145,000 + VAT                                                                                                                                                                                                                                                                                                                                                                                                                                                                                          |                         |
| Point of Interest  | The original construction was installed in 1996. The project in 2011 was to replace the existing sand filled surface with a replacement high quality multi purpose synthetic grass.  The existing VHAF® Rubber Crumb Shockpad & dynamic base construction has proven to last the life of 2 carpets at sites throughout the UK providing customers with a system that can be reused rather than replaced and reduce the costs of refurbishment in comparison to other performance layers and shock-pads. |                         |
| Sports             | ✓ Football ✓ Hockey ✓ Tennis ✓ Netball ✓ Aerobic Activities and games                                                                                                                                                                                                                                                                                                                                                                                                                                   |                         |