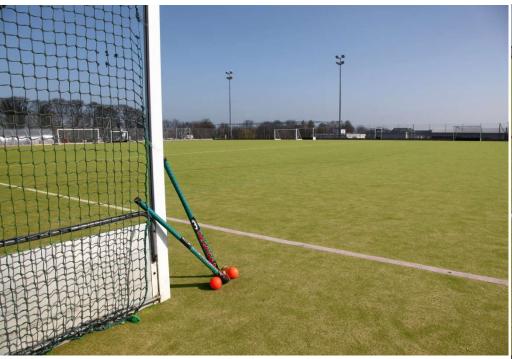

## Boston Spa School

| Site Address       | Clifford Moor Road Boston Spa, Wetherby, West Yorkshire LS23                                                                                                                                                                                                                                                                                                                                                                                                                                            |                         |
|--------------------|---------------------------------------------------------------------------------------------------------------------------------------------------------------------------------------------------------------------------------------------------------------------------------------------------------------------------------------------------------------------------------------------------------------------------------------------------------------------------------------------------------|-------------------------|
| Facility           | 101.4m x 63.0m                                                                                                                                                                                                                                                                                                                                                                                                                                                                                          |                         |
| Pitch System       | <ul> <li>New VHAF® NottsSward 1300 needlepunched sand filled grass</li> <li>LAID ONTO EXISTING -</li> <li>VHAF® Rubber Crumb Shockpad</li> <li>Dynamic granular stone base</li> <li>Underlying piped drainage system</li> </ul>                                                                                                                                                                                                                                                                         |                         |
| Other Features     | <ul> <li>Permanent and Semi -Permanent painted lines for football, hockey &amp; 5-a-side Football</li> <li>New self-weighted, free standing football and hockey goals</li> </ul>                                                                                                                                                                                                                                                                                                                        |                         |
| Dates              | Resurfaced – August 2011                                                                                                                                                                                                                                                                                                                                                                                                                                                                                | Originally Built - 1996 |
| Refurbishment Cost | £145,000 + VAT                                                                                                                                                                                                                                                                                                                                                                                                                                                                                          |                         |
| Point of Interest  | The original construction was installed in 1996. The project in 2011 was to replace the existing sand filled surface with a replacement high quality multi purpose synthetic grass.  The existing VHAF® Rubber Crumb Shockpad & dynamic base construction has proven to last the life of 2 carpets at sites throughout the UK providing customers with a system that can be reused rather than replaced and reduce the costs of refurbishment in comparison to other performance layers and shock-pads. |                         |
| Sports             | ✓ Football ✓ Hockey ✓ Tennis ✓ Netball ✓ Aerobic Activities and games                                                                                                                                                                                                                                                                                                                                                                                                                                   |                         |