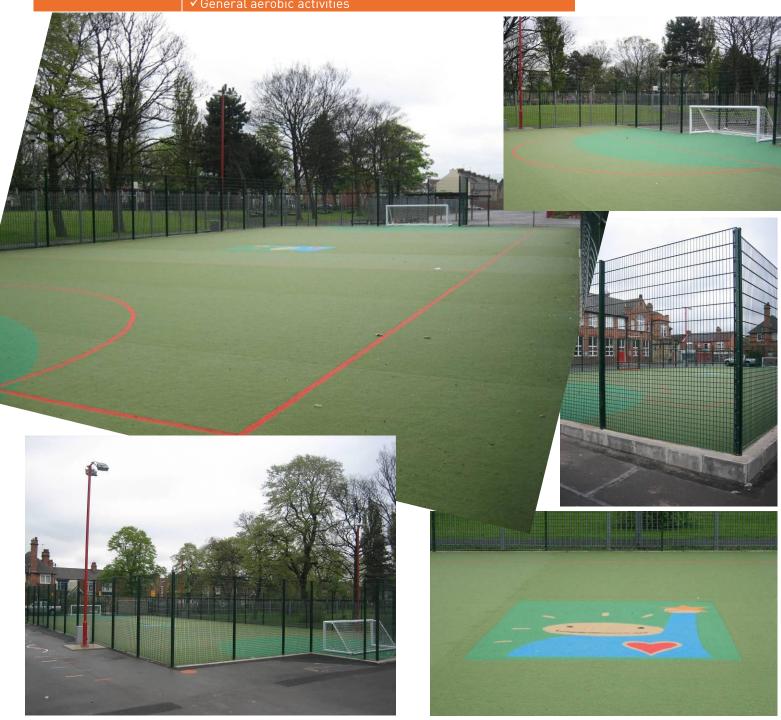

## Ayresome Primary School

| Client                | Middlesbrough Council                             |
|-----------------------|---------------------------------------------------|
| Site Address          | Parliament Road, Middlesbrough, Cleveland TS1 4NT |
| Size                  | 37m x 18.5m Multi Use Games Area (MUGA)           |
| Playing surface       | New macadam base                                  |
| system                | NottsPad® SP Shockpad                             |
|                       | VHAF® NottsSward@sand-filled synthetic grass      |
| Built                 | January 2010                                      |
| Specialist contractor | Cleveland Land Services Ltd                       |
| Sporting applications | ✓Small side football                              |
|                       | √Hockey                                           |
|                       | ✓Netball                                          |
|                       | ✓ General Ball Games                              |
|                       | ✓ General aerohic activities                      |