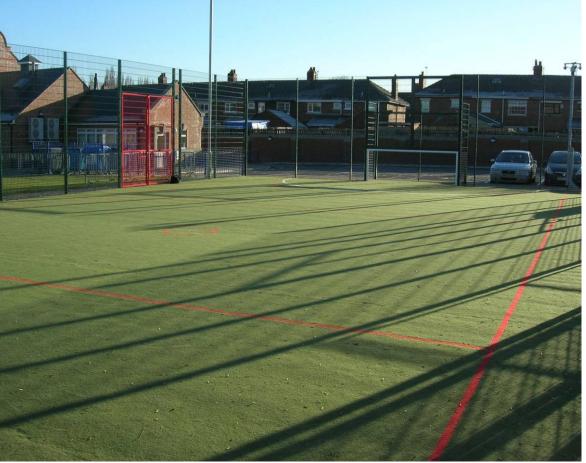

## **Archibald Primary School**

| Client                | Middlesbrough Council                                                                                                                                                                                                                                                                                                                                                                                                            |                              |
|-----------------------|----------------------------------------------------------------------------------------------------------------------------------------------------------------------------------------------------------------------------------------------------------------------------------------------------------------------------------------------------------------------------------------------------------------------------------|------------------------------|
| Site Address          | Barnaby Avenue, Middlesbrough, Cleveland TS5 4DY                                                                                                                                                                                                                                                                                                                                                                                 |                              |
| Size                  | 31.0m x 15.25m Multi Use Games Area (MUGA)                                                                                                                                                                                                                                                                                                                                                                                       |                              |
| Playing surface       | Dynamic Stone Base                                                                                                                                                                                                                                                                                                                                                                                                               |                              |
| system                | Sand Envelope System® Performance Control Layer                                                                                                                                                                                                                                                                                                                                                                                  |                              |
|                       | VHAF® NottsSward® sand-filled synthetic grass                                                                                                                                                                                                                                                                                                                                                                                    |                              |
| Built                 | November 2010                                                                                                                                                                                                                                                                                                                                                                                                                    |                              |
| Specialist contractor | Cleveland Land Services Ltd                                                                                                                                                                                                                                                                                                                                                                                                      |                              |
| Points of Interest    | The construction of the MUGA is the second of four synthetic multi use games areas for Middlesbrough Council with each scheme designed bespoke for the individual school. Here, the fencing and access arrangements were specifically designed for the schools needs and requirements creating a unique entrance area for teaching without eliminating a continous perimeter rebound feature even including integral goal units. |                              |
| Sporting applications | ✓ Small side football                                                                                                                                                                                                                                                                                                                                                                                                            | ✓ General Ball Games         |
|                       | ✓ Hockey                                                                                                                                                                                                                                                                                                                                                                                                                         | ✓ General aerobic activities |
|                       | ✓ Netball                                                                                                                                                                                                                                                                                                                                                                                                                        |                              |
|                       | ✓ Tennis                                                                                                                                                                                                                                                                                                                                                                                                                         |                              |