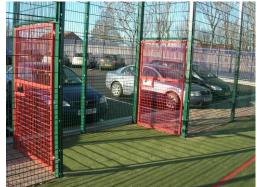

## **Archibald Primary School**

| Client                | Middlesbrough Council                                                                                                                                                                                                                                                                                                                                                                                                            |                              |
|-----------------------|----------------------------------------------------------------------------------------------------------------------------------------------------------------------------------------------------------------------------------------------------------------------------------------------------------------------------------------------------------------------------------------------------------------------------------|------------------------------|
| Site Address          | Barnaby Avenue, Middlesbrough, Cleveland TS5 4DY                                                                                                                                                                                                                                                                                                                                                                                 |                              |
| Size                  | 31.0m x 15.25m Multi Use Games Area (MUGA)                                                                                                                                                                                                                                                                                                                                                                                       |                              |
| Playing surface       | Dynamic Stone Base                                                                                                                                                                                                                                                                                                                                                                                                               |                              |
| system                | Sand Envelope System® Performance Control Layer                                                                                                                                                                                                                                                                                                                                                                                  |                              |
|                       | VHAF® NottsSward® sand-filled synthetic grass                                                                                                                                                                                                                                                                                                                                                                                    |                              |
| Built                 | November 2010                                                                                                                                                                                                                                                                                                                                                                                                                    |                              |
| Specialist contractor | Cleveland Land Services Ltd                                                                                                                                                                                                                                                                                                                                                                                                      |                              |
| Points of Interest    | The construction of the MUGA is the second of four synthetic multi use games areas for Middlesbrough Council with each scheme designed bespoke for the individual school. Here, the fencing and access arrangements were specifically designed for the schools needs and requirements creating a unique entrance area for teaching without eliminating a continous perimeter rebound feature even including integral goal units. |                              |
| Sporting applications | ✓ Small side football                                                                                                                                                                                                                                                                                                                                                                                                            | ✓ General Ball Games         |
|                       | ✓ Hockey                                                                                                                                                                                                                                                                                                                                                                                                                         | ✓ General aerobic activities |
|                       | ✓ Netball                                                                                                                                                                                                                                                                                                                                                                                                                        |                              |
|                       | ✓ Tennis                                                                                                                                                                                                                                                                                                                                                                                                                         |                              |